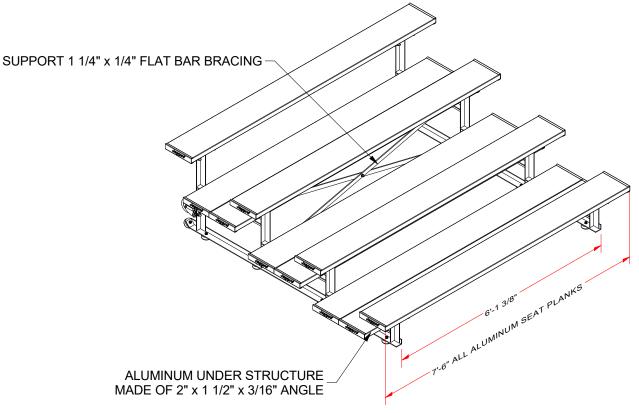

## BLDP-475TRG 7-1/2' PREFERRED TIP & ROLL BLEACHER

## **FEATURES:**

- > 7-1/2' SEAT PLANKS ARE 10" WIDE NON-SKID ALUMINUM
- > ADDITION OF DOUBLE FOOT PLANKS
- > PLANKS ARE SUPPORTED BY A STRONG, ALUMINUM UNDERSTRUCTURE
- > EACH LEG SITS ON 4 STURDY RUBBER FEET
- > BLEACHER ROLLS ON (4) 4" DIA HEAVY DUTY CASTER WHEELS